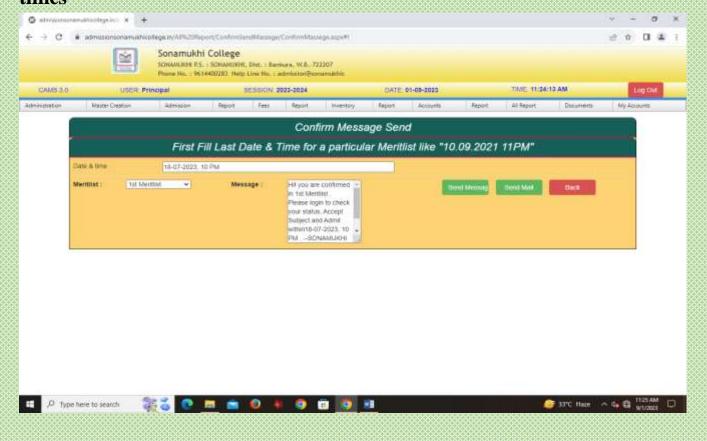

#### COUNSELING & ADMISSION

- 1. Brochure of the Institution.
- 2. Eligibility criteria setting in Online Admission Software
- 3. Online Application Form.
- 4. SMS & E-mail alerts on specific matters in different times.
- 5. Category and Subject Wise Merit List generation.
- 6. Admitted student report.
- 7. Collection of Admission fees through Online Payment Gateway