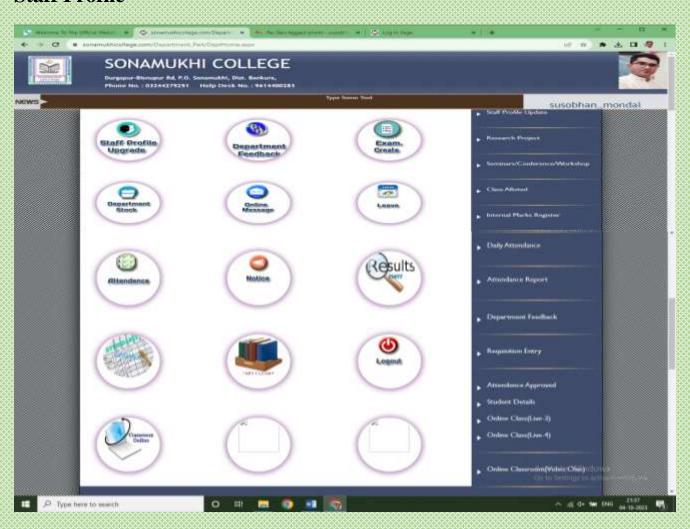

#### 1. Teacher Login

a. Staff Profile

#### Classroom Online (Academic activity)

- a. Taking online classes
- b. Providing study materials
- c. Online assignments
- d. Internal marks register

#### 3. Notice Board

- a. Option to providing & view notices
- b. Tender Notice