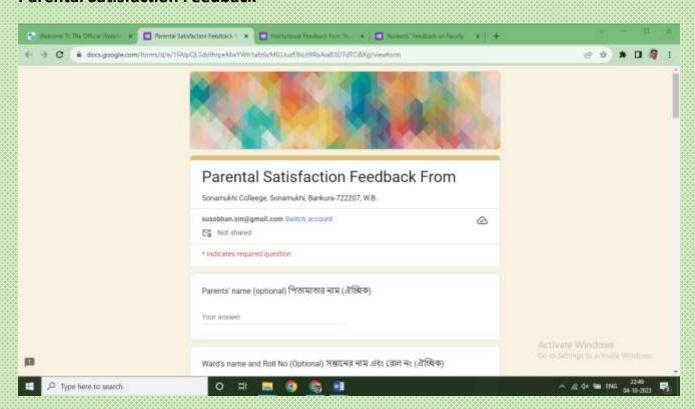

#### 4. Feedback

- a. Institutional Feedback from Students
- b. Students Feedback on Faculty
- c. Parental Satisfaction Feedback
- d. Feedback on Library Services
- e. Alumni Feedback
- f. Feedback Analysis