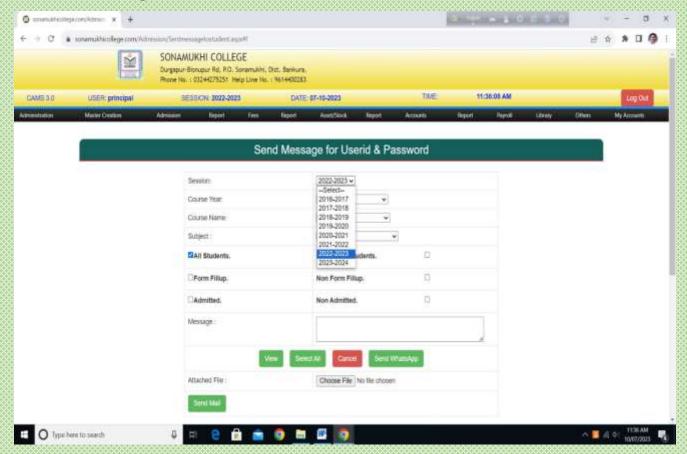

#### COUNSELING & ADMISSION

- 1. Brochure of the Institution.
- 2. Eligibility criteria setting in Online Admission Software
- 3. Online Application Form.
- 4. SMS & E-mail alerts on specific matters in different times.
- 5. Category and Subject Wise Merit List generation.
- 6. Admitted student report.
- 7. Collection of Admission fees through Online Payment Gateway

#### STUDENT INFORMATION SYSTEM

- 1. Updating of student data into database along with Personal Detail, Category etc.
- 2. Academic Management
  - a. Stream wise / Subject wise
  - b. Roll Number Generation
  - c. Mailing & SMS to Students & Parents
- 3. Reports can be viewed & printed
  - a. Detailed Report of Student Fees
  - b. Student Data
  - c. Live Class Report