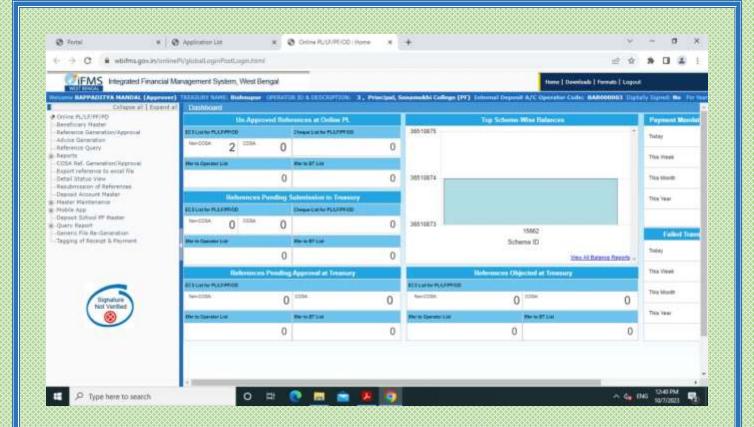

## NAMUKHI COLLEGE

P.O. & P.S. - Sonamukhi, Dist.-Bankura, West Bengal, India -722 207

NAAC:B\* 2022 AISHE: C-44762

| Areas of e<br>governance            | Name of the Vendor with contact details                                                                                                                                                                                                                                                             | Year of implementation |
|-------------------------------------|-----------------------------------------------------------------------------------------------------------------------------------------------------------------------------------------------------------------------------------------------------------------------------------------------------|------------------------|
| Finance and<br>Accounts             | MSS "Talk of the Town" 4th Floor, 31 G.T. Road, Dhaldighi, Burdwan, GST: - 19CKOPK7479M1ZZ, Phone - 7407972243 Email - msspurulia@gmail.com                                                                                                                                                         | 2019                   |
| Finance and<br>Accounts             | Payment of salary to Teaching & Non-teaching Staff<br>through HRMS under WBIFMS Portal, Govt. of West<br>Bengal                                                                                                                                                                                     | 2017                   |
| Finance and<br>Accounts             | Disbursement of pension through West Bengal e-pension portal for Teaching & Non-teaching Staff                                                                                                                                                                                                      | 2019                   |
| Student<br>Admission and<br>Support | CAMS (College Administration and Management System) — MSS  "Talk of the Town" 4th Floor, 31 G.T. Road, Dhaldighi, Burdwan, GST: - 19CKOPK7479M1ZZ, Phone - 7407972243 Email - msspurulia@gmail.com                                                                                                  | 2015                   |
| Examination                         | MSS "Talk of the Town" 4th Floor, 31 G.T. Road, Dhaldighi, Burdwan, GST: - 19CKOPK7479M1ZZ, Phone - 7407972243 Email - msspurulia@gmail.com  Student admit card generation, DR Sheet Generation, Marks Submission, Mark Sheet Generation, Review application, Review result etc. Through BKU Portal | 2017                   |