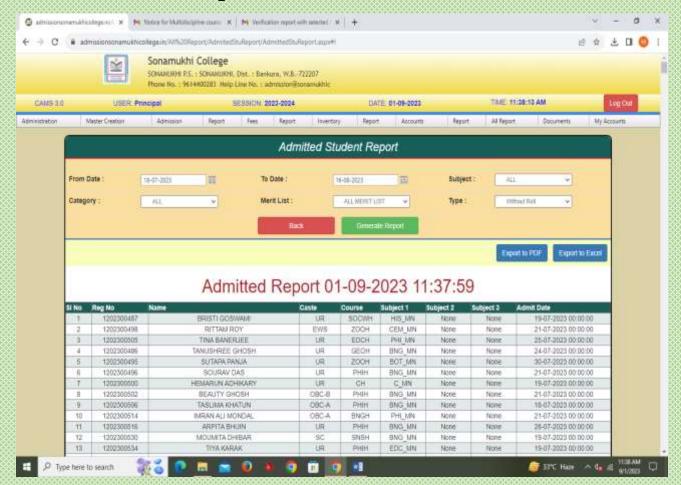

#### COUNSELING & ADMISSION

- 1. Brochure of the Institution.
- 2. Eligibility criteria setting in Online Admission Software
- 3. Online Application Form.
- 4. SMS & E-mail alerts on specific matters in different times.
- 5. Category and Subject Wise Merit List generation.
- 6. Admitted student report.
- 7. Collection of Admission fees through Online Payment Gateway