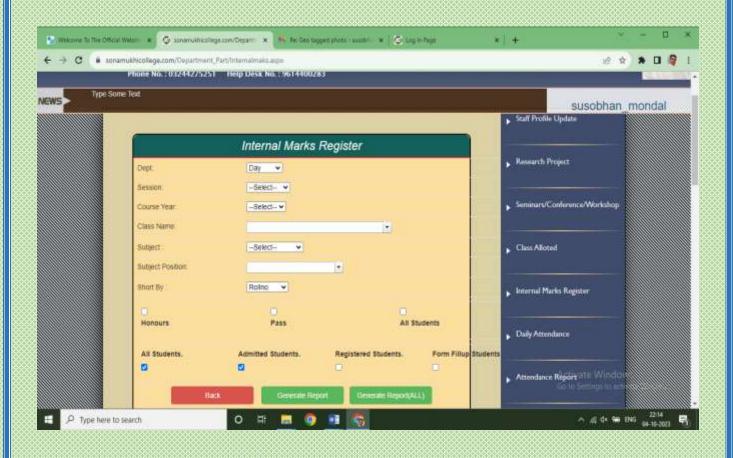

#### Classroom Online (Academic activity)

- a. Taking online classes
- b. Providing study materials
- c. Online assignments
- d. Internal marks register