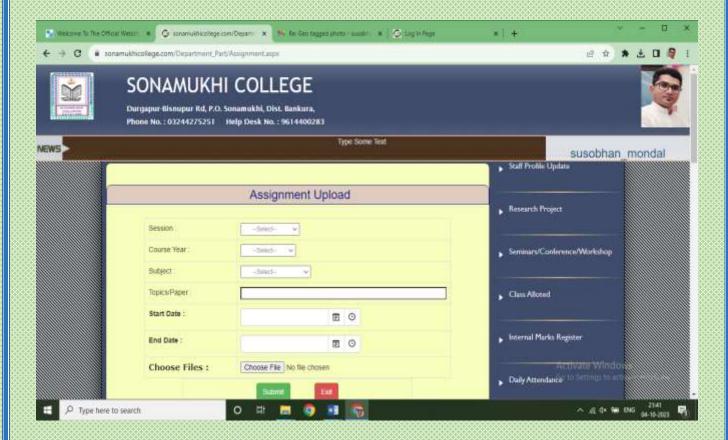

#### Classroom Online (Academic activity)

- a. Taking online classes
- b. Providing study materials
- c. Online assignments
- d. Internal marks register