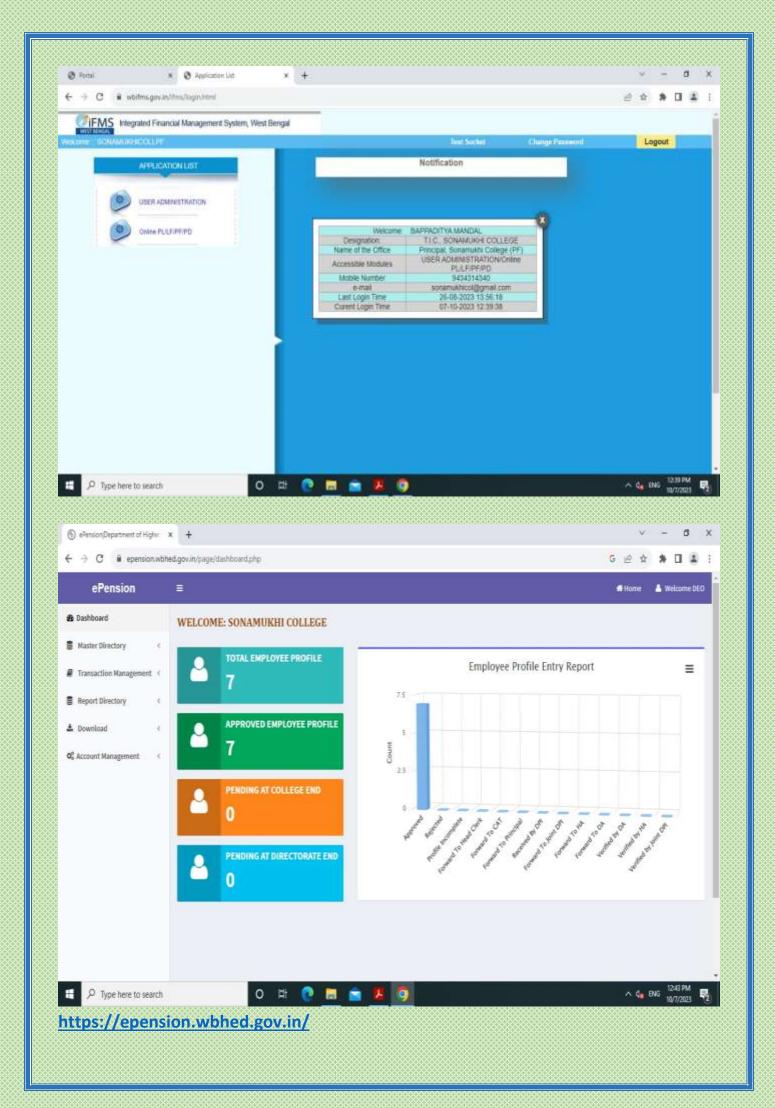

## NAMUKHI COLLEGE

P.O. & P.S. - Sonamukhi, Dist.-Bankura, West Bengal, India -722 207

NAAC:B\* 2022 AISHE: C-44762

| Areas of e<br>governance            | Name of the Vendor with contact details                                                                                                                                                                                                                                                             | Year of implementation |
|-------------------------------------|-----------------------------------------------------------------------------------------------------------------------------------------------------------------------------------------------------------------------------------------------------------------------------------------------------|------------------------|
| Finance and<br>Accounts             | MSS "Talk of the Town" 4th Floor, 31 G.T. Road, Dhaldighi, Burdwan, GST: - 19CKOPK7479M1ZZ, Phone - 7407972243 Email - msspurulia@gmail.com                                                                                                                                                         | 2019                   |
| Finance and<br>Accounts             | Payment of salary to Teaching & Non-teaching Staff<br>through HRMS under WBIFMS Portal, Govt. of West<br>Bengal                                                                                                                                                                                     | 2017                   |
| Finance and<br>Accounts             | Disbursement of pension through West Bengal e-pension portal for Teaching & Non-teaching Staff                                                                                                                                                                                                      | 2019                   |
| Student<br>Admission and<br>Support | CAMS (College Administration and Management System) — MSS  "Talk of the Town" 4th Floor, 31 G.T. Road, Dhaldighi, Burdwan, GST: - 19CKOPK7479M1ZZ, Phone - 7407972243 Email - msspurulia@gmail.com                                                                                                  | 2015                   |
| Examination                         | MSS "Talk of the Town" 4th Floor, 31 G.T. Road, Dhaldighi, Burdwan, GST: - 19CKOPK7479M1ZZ, Phone - 7407972243 Email - msspurulia@gmail.com  Student admit card generation, DR Sheet Generation, Marks Submission, Mark Sheet Generation, Review application, Review result etc. Through BKU Portal | 2017                   |