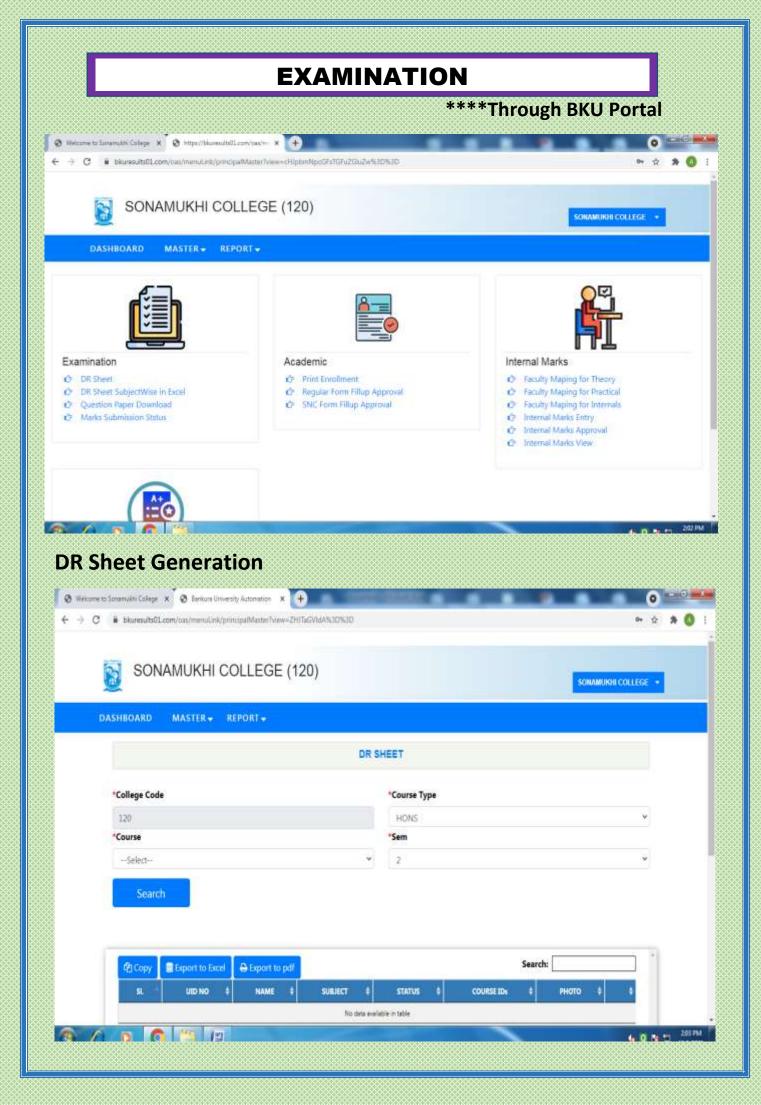

#### EXAMINATION (\*\*\*Through BKU Portal)

- 1. DR Sheet Generation
- 2. Marks Submission
- 3. Mark Sheet Generation