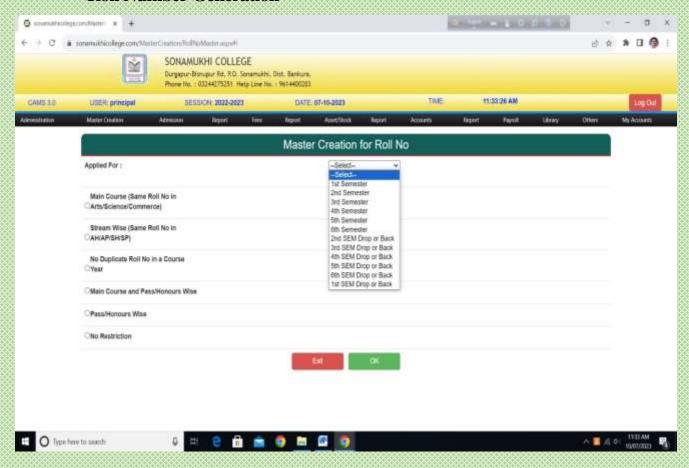

#### STUDENT INFORMATION SYSTEM

- 1. Updating of student data into database along with Personal Detail, Category etc.
- 2. Academic Management
  - a. Stream wise / Subject wise
  - b. Roll Number Generation
  - c. Mailing & SMS to Students & Parents
- 3. Reports can be viewed & printed
  - a. Detailed Report of Student Fees
  - b. Student Data
  - c. Live Class Report