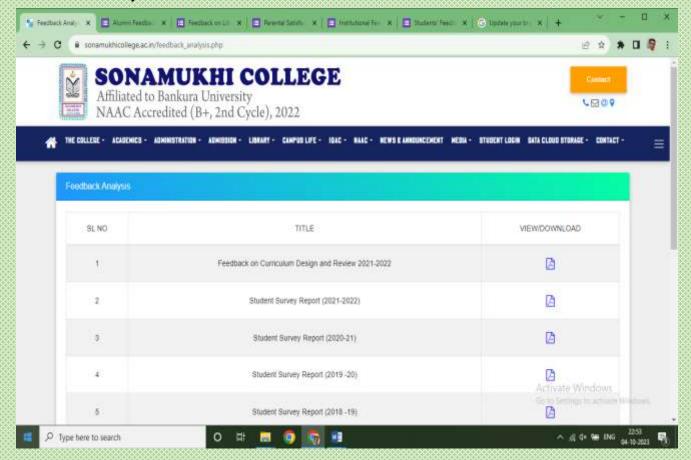

#### 4. Feedback

- a. Institutional Feedback from Students
- b. Students Feedback on Faculty
- c. Parental Satisfaction Feedback
- d. Feedback on Library Services
- e. Alumni Feedback
- f. Feedback Analysis