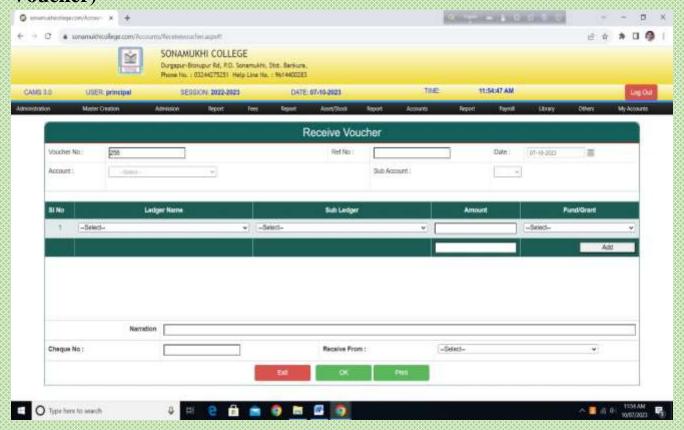

#### ACCOUNTS MANAGEMENT

- 1. Master creation for different Ledger
- 2. All types of Voucher Entry (Receipt, Payment, Contra, Journal Voucher)
- 3. Generation of Ledger Report
- 4. Generation of Cash Book
- 5. Daily Fees Collection Report
- 6. Generation of Balance Sheet
- 7. Generation of Receipts & Payment A/C
- 8. Generation of Income & Expenditure A/C
- 9. All types of Accounting Schedule & report
- Psyment of salary to Teaching & Non-teaching Staff through HRMS under WBIFMS Portal, Govt. of West Bengal
- 11. Disbursement of pension through West Bengal e-pension portal for Teaching & Non-teaching Staff