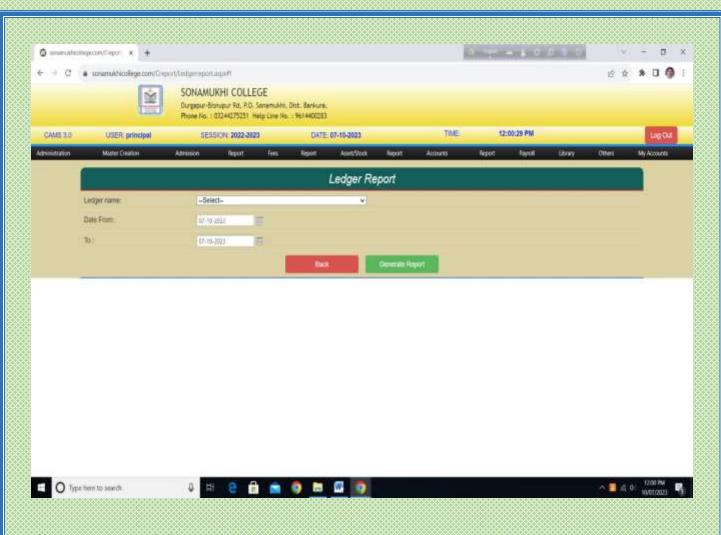

#### ACCOUNTS MANAGEMENT

- 1. Master creation for different Ledger
- 2. All types of Voucher Entry (Receipt, Payment, Contra, Journal Voucher)
- 3. Generation of Ledger Report
- 4. Generation of Cash Book
- 5. Daily Fees Collection Report
- 6. Generation of Balance Sheet
- 7. Generation of Receipts & Payment A/C
- 8. Generation of Income & Expenditure A/C
- 9. All types of Accounting Schedule & report
- Psyment of salary to Teaching & Non-teaching Staff through HRMS under WBIFMS Portal, Govt. of West Bengal
- 11. Disbursement of pension through West Bengal e-pension portal for Teaching & Non-teaching Staff