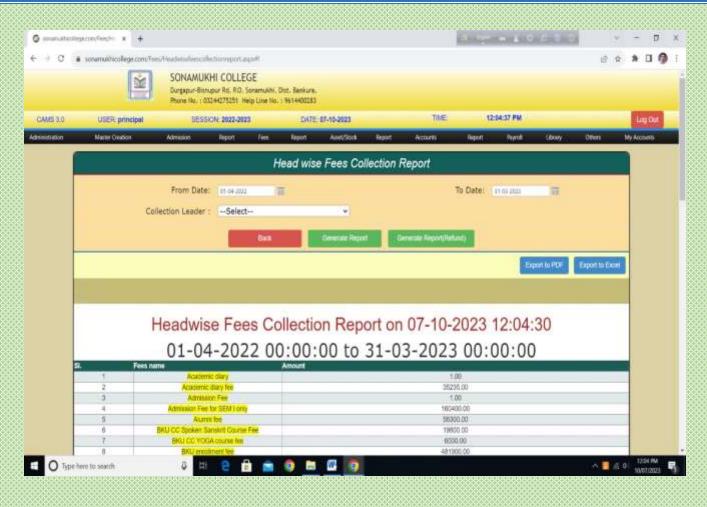

#### FEE MANAGEMENT

- 1. Set & View of fee types & Categories
- 2. View of Fee collection
- 3. Flexible methods for fee collection i.e. Cash and Online Payment Gateway.

ESTD.-1968 MG

P.O. & P.S. - Sonamukhi, Dist.-Bankura, West Bengal, India -722 207

#### ACCOUNTS MANAGEMENT

- 1. Master creation for different Ledger
- 2. All types of Voucher Entry (Receipt, Payment, Contra, Journal Voucher)
- 3. Generation of Ledger Report
- 4. Generation of Cash Book
- 5. Daily Fees Collection Report
- 6. Generation of Balance Sheet
- 7. Generation of Receipts & Payment A/C
- 8. Generation of Income & Expenditure A/C
- 9. All types of Accounting Schedule & report
- Psyment of salary to Teaching & Non-teaching Staff through HRMS under WBIFMS Portal, Govt. of West Bengal
- 11. Disbursement of pension through West Bengal e-pension portal for Teaching & Non-teaching Staff