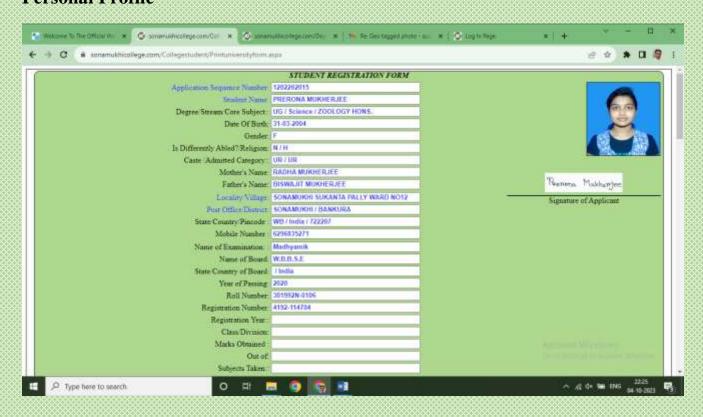

#### STUDENT INFORMATION SYSTEM

- 1. Updating of student data into database along with Personal Detail, Category etc.
- 2. Academic Management
  - a. Stream wise / Subject wise
  - b. Roll Number Generation
  - c. Mailing & SMS to Students & Parents
- 3. Reports can be viewed & printed
  - a. Detailed Report of Student Fees
  - b. Student Data
  - c. Live Class Report

#### 2. Student Login

- a. Personal Profile
- b. Subject choice
- c. Payment of College Fees
- d. View Fees Details
- e. Application for Scholarship
- f. Downloading study materials
- g. Uploading assignments
- h. Joining in online classes