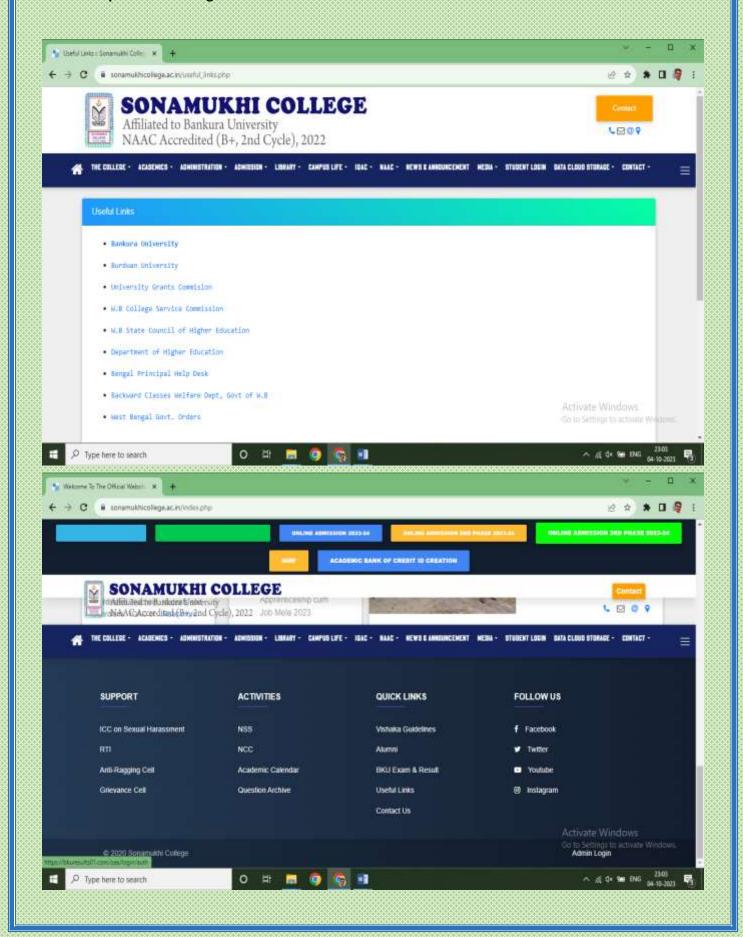

#### 6. Important Links

- a. Links of Bankura University and Burdwan University
- b. University Grants Commission (UGC)
- c. Department of Higher Education