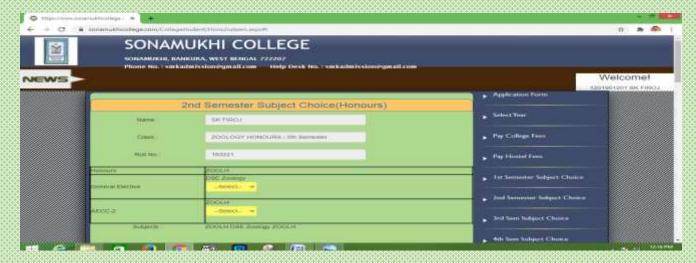

#### 2. Student Login

- a. Personal Profile
- b. Subject choice
- c. Payment of College Fees
- d. View Fees Details
- e. Application for Scholarship
- f. Downloading study materials
- g. Uploading assignments
- h. Joining in online classes