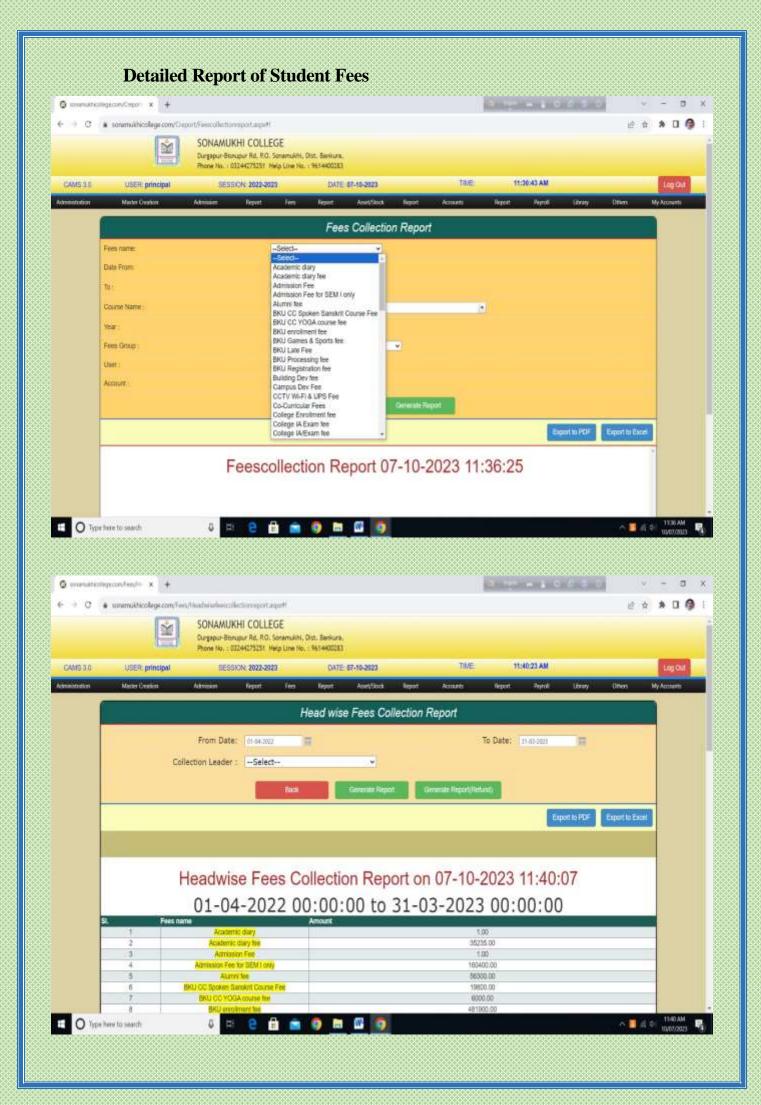

#### STUDENT INFORMATION SYSTEM

- 1. Updating of student data into database along with Personal Detail, Category etc.
- 2. Academic Management
  - a. Stream wise / Subject wise
  - b. Roll Number Generation
  - c. Mailing & SMS to Students & Parents
- 3. Reports can be viewed & printed
  - a. Detailed Report of Student Fees
  - b. Student Data
  - c. Live Class Report