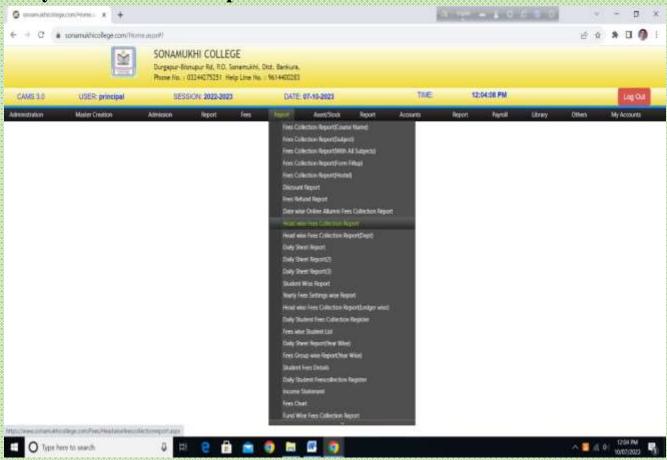

#### ACCOUNTS MANAGEMENT

- 1. Master creation for different Ledger
- 2. All types of Voucher Entry (Receipt, Payment, Contra, Journal Voucher)
- 3. Generation of Ledger Report
- 4. Generation of Cash Book
- 5. Daily Fees Collection Report
- 6. Generation of Balance Sheet
- 7. Generation of Receipts & Payment A/C
- 8. Generation of Income & Expenditure A/C
- 9. All types of Accounting Schedule & report
- Psyment of salary to Teaching & Non-teaching Staff through HRMS under WBIFMS Portal, Govt. of West Bengal
- 11. Disbursement of pension through West Bengal e-pension portal for Teaching & Non-teaching Staff