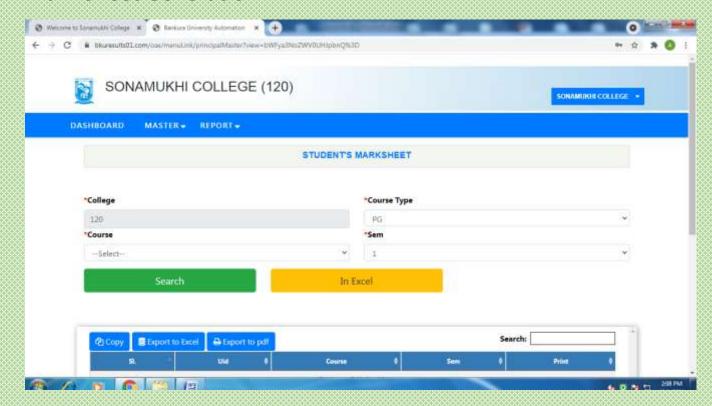

#### EXAMINATION (\*\*\*Through BKU Portal)

- 1. DR Sheet Generation
- 2. Marks Submission
- 3. Mark Sheet Generation