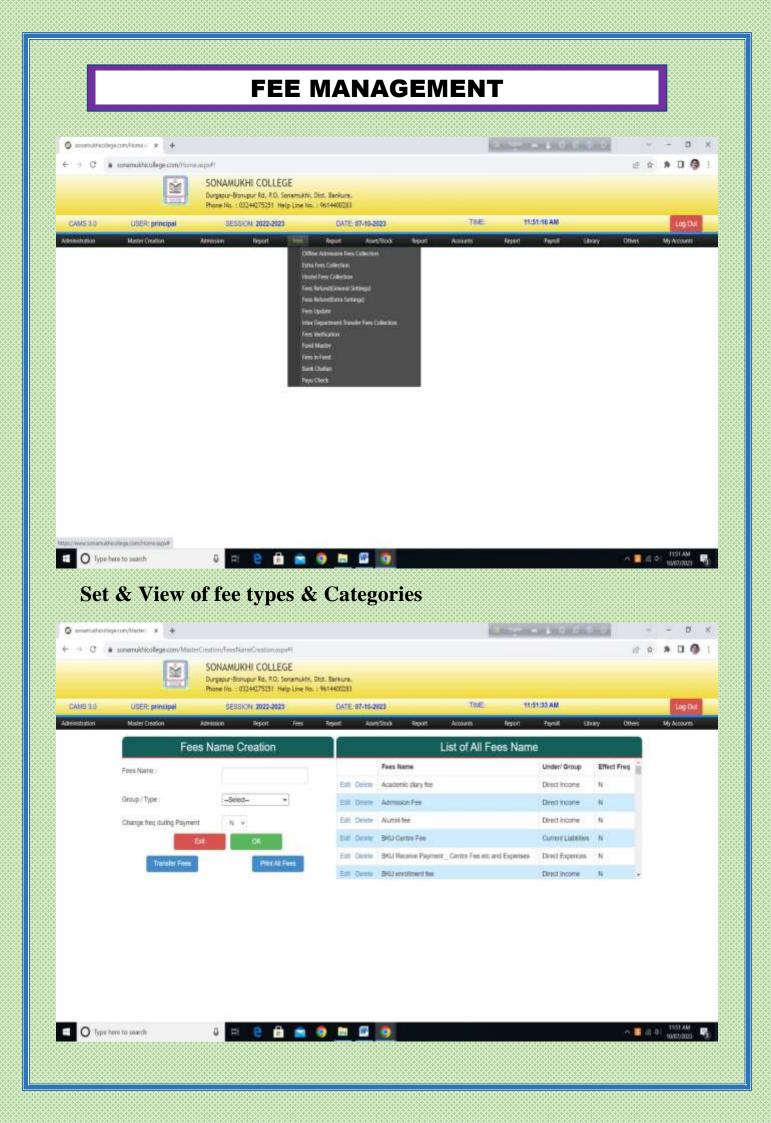

#### FEE MANAGEMENT

- 1. Set & View of fee types & Categories
- 2. View of Fee collection
- 3. Flexible methods for fee collection i.e. Cash and Online Payment Gateway.

ESTD.-1968 MG

P.O. & P.S. - Sonamukhi, Dist.-Bankura, West Bengal, India -722 207