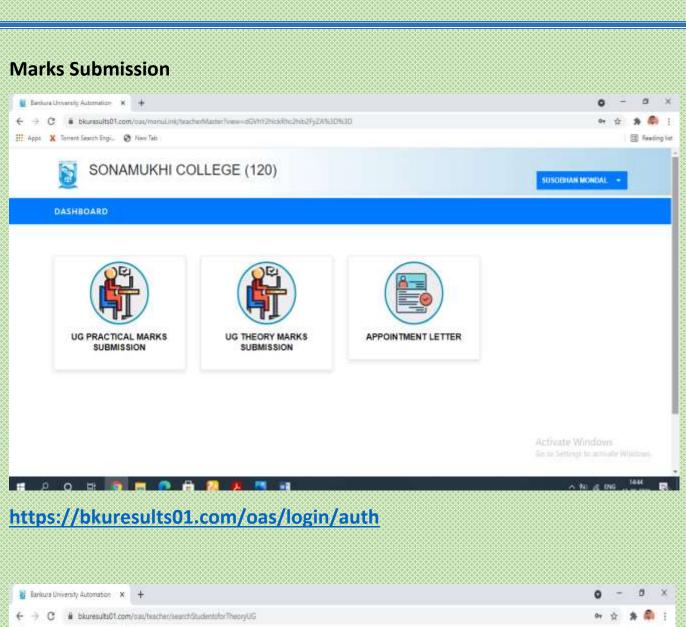

#### EXAMINATION (\*\*\*Through BKU Portal)

- 1. DR Sheet Generation
- 2. Marks Submission
- 3. Mark Sheet Generation