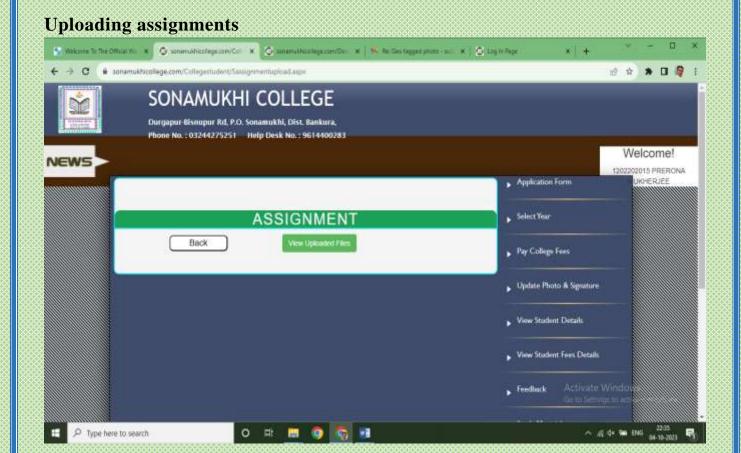

#### Classroom Online (Academic activity)

- a. Taking online classes
- b. Providing study materials
- c. Online assignments
- d. Internal marks register

#### 2. Student Login

- a. Personal Profile
- b. Subject choice
- c. Payment of College Fees
- d. View Fees Details
- e. Application for Scholarship
- f. Downloading study materials
- g. Uploading assignments
- h. Joining in online classes