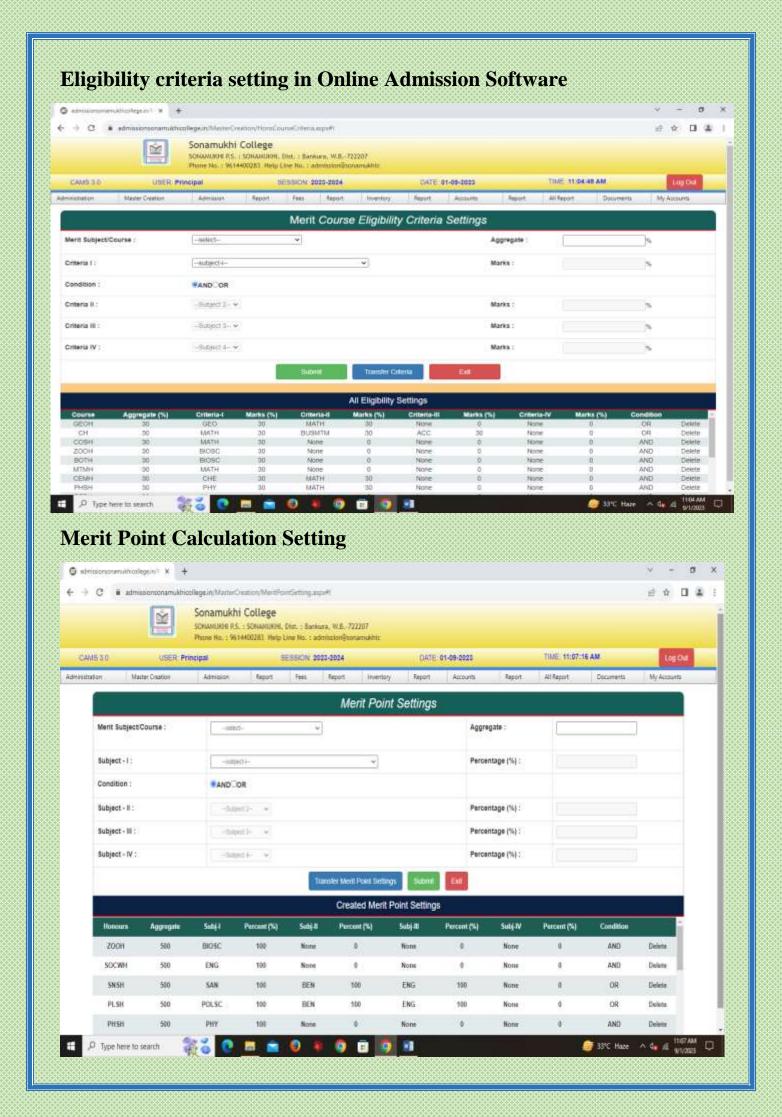

#### COUNSELING & ADMISSION

- 1. Brochure of the Institution.
- 2. Eligibility criteria setting in Online Admission Software
- 3. Online Application Form.
- 4. SMS & E-mail alerts on specific matters in different times.
- 5. Category and Subject Wise Merit List generation.
- 6. Admitted student report.
- 7. Collection of Admission fees through Online Payment Gateway