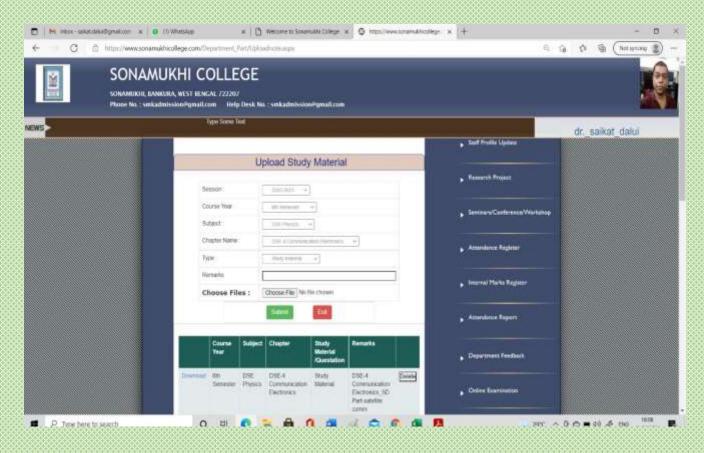

#### Classroom Online (Academic activity)

- a. Taking online classes
- b. Providing study materials
- c. Online assignments
- d. Internal marks register