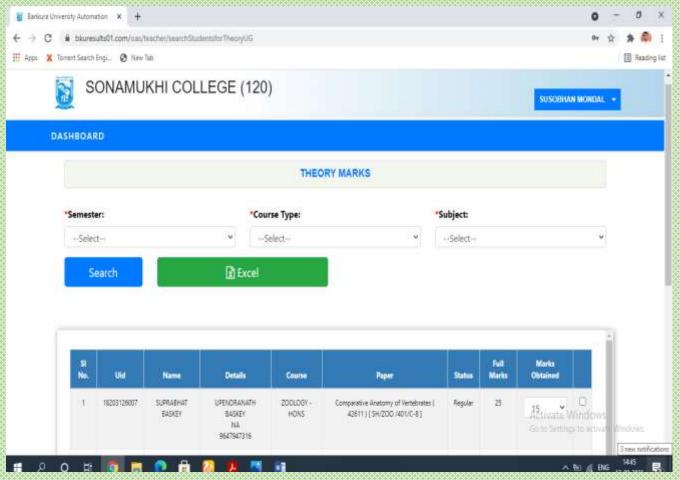

#### EXAMINATION (\*\*\*Through BKU Portal)

- 1. DR Sheet Generation
- 2. Marks Submission
- 3. Mark Sheet Generation