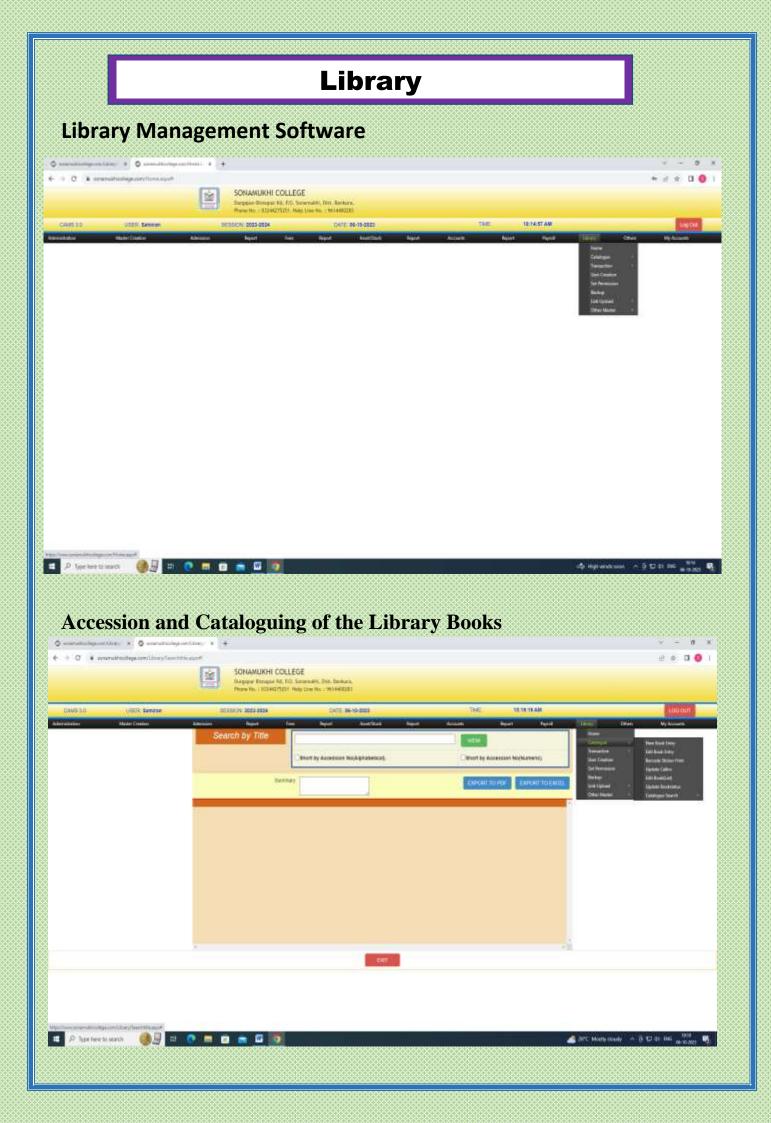

#### LIBRARY MANAGEMENT

- 1. Accession and Cataloguing of the Library Books
- 2. Searching of Books through Online Public Access Catalogue (OPAC)
- 3. Issue of Books
- 4. Return of Books
- 5. Renewal of Books
- Institutional Membership with NDL (National Digital Library) provide by IIT KGP and INFLIBNET-NLIST