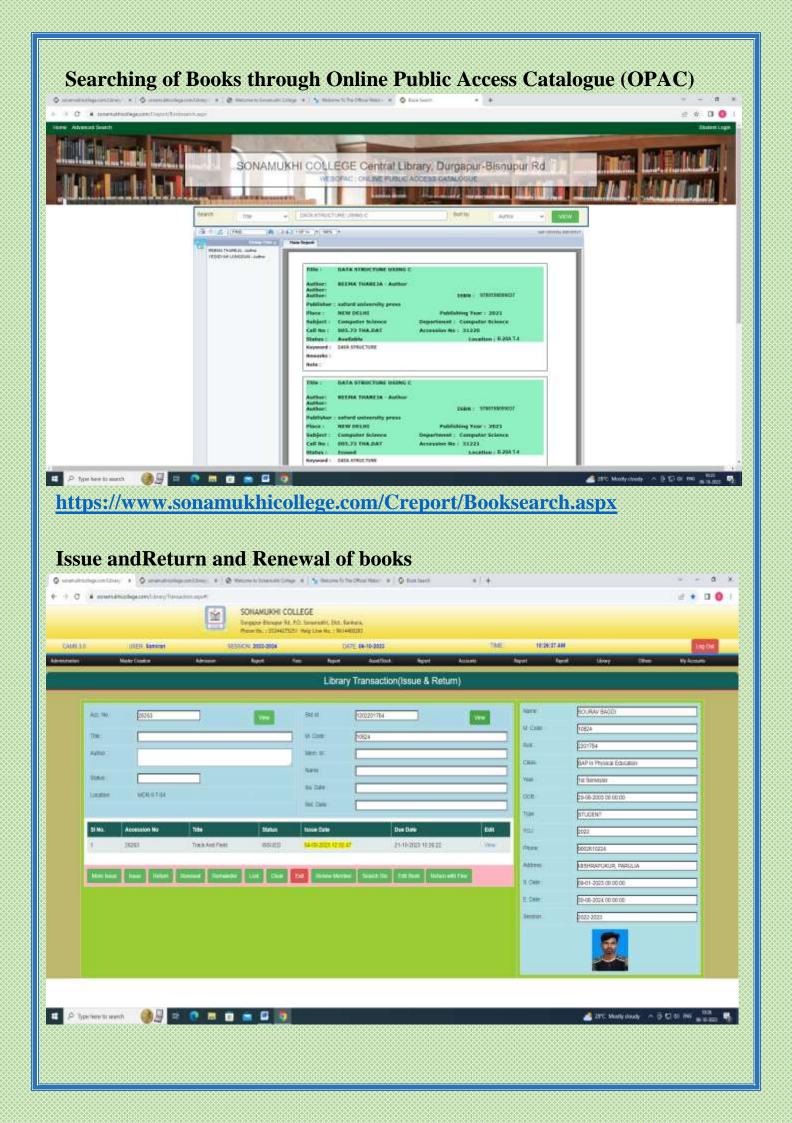

#### LIBRARY MANAGEMENT

- 1. Accession and Cataloguing of the Library Books
- 2. Searching of Books through Online Public Access Catalogue (OPAC)
- 3. Issue of Books
- 4. Return of Books
- 5. Renewal of Books
- Institutional Membership with NDL (National Digital Library) provide by IIT KGP and INFLIBNET-NLIST