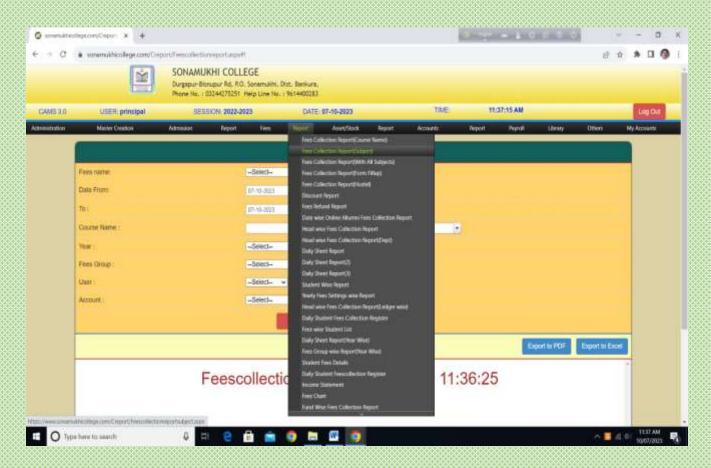

#### ACCOUNTS MANAGEMENT

- 1. Master creation for different Ledger
- 2. All types of Voucher Entry (Receipt, Payment, Contra, Journal Voucher)
- 3. Generation of Ledger Report
- 4. Generation of Cash Book
- 5. Daily Fees Collection Report
- 6. Generation of Balance Sheet
- 7. Generation of Receipts & Payment A/C
- 8. Generation of Income & Expenditure A/C
- 9. All types of Accounting Schedule & report
- Psyment of salary to Teaching & Non-teaching Staff through HRMS under WBIFMS Portal, Govt. of West Bengal
- 11. Disbursement of pension through West Bengal e-pension portal for Teaching & Non-teaching Staff