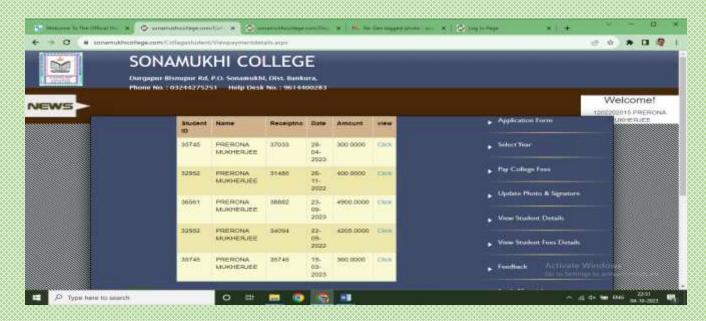

#### FEE MANAGEMENT

- 1. Set & View of fee types & Categories
- 2. View of Fee collection
- 3. Flexible methods for fee collection i.e. Cash and Online Payment Gateway.

ESTD.-1968 MG

P.O. & P.S. - Sonamukhi, Dist.-Bankura, West Bengal, India -722 207

#### 2. Student Login

- a. Personal Profile
- b. Subject choice
- c. Payment of College Fees
- d. View Fees Details
- e. Application for Scholarship
- f. Downloading study materials
- g. Uploading assignments
- h. Joining in online classes