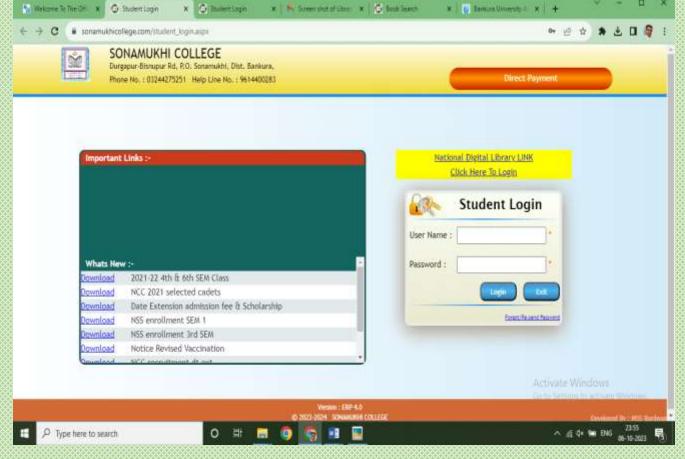

#### 2. Student Login

- a. Personal Profile
- b. Subject choice
- c. Payment of College Fees
- d. View Fees Details
- e. Application for Scholarship
- f. Downloading study materials
- g. Uploading assignments
- h. Joining in online classes