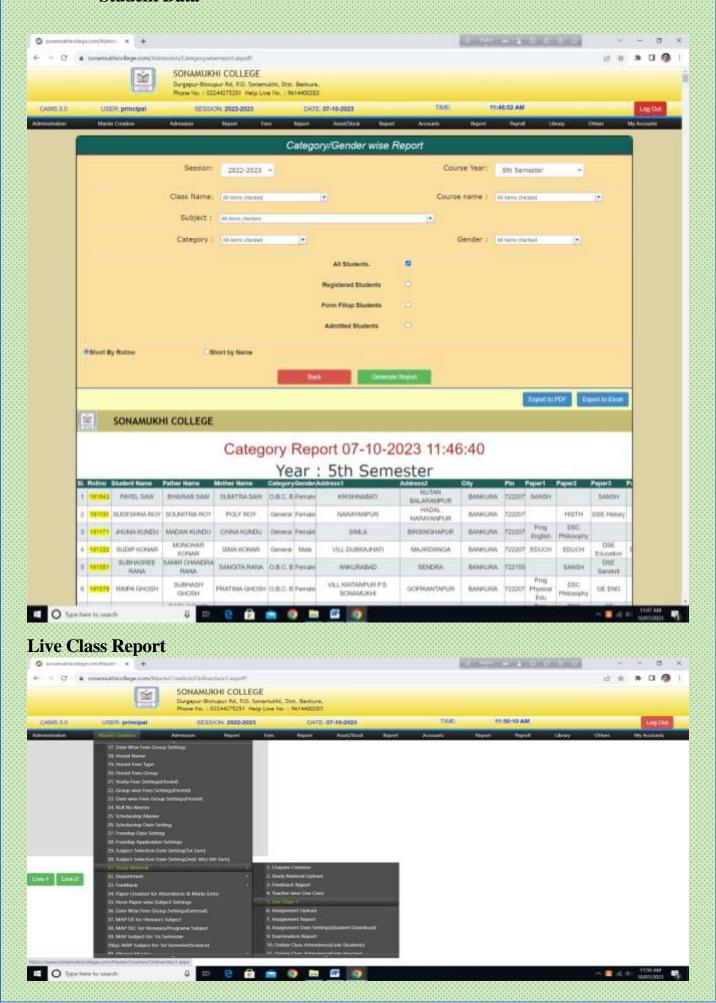

#### Classroom Online (Academic activity)

- a. Taking online classes
- b. Providing study materials
- c. Online assignments
- d. Internal marks register