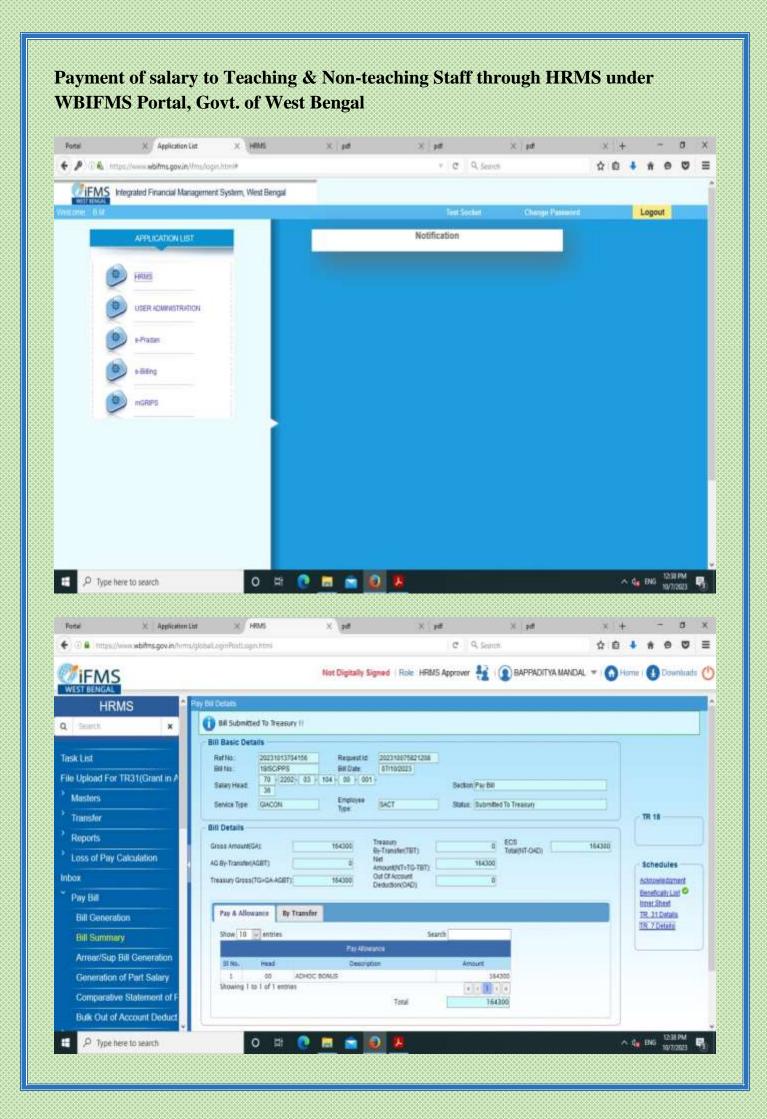

## NAMUKHI COLLEGE

P.O. & P.S. - Sonamukhi, Dist.-Bankura, West Bengal, India -722 207

NAAC:B\* 2022 AISHE: C-44762

| Areas of e<br>governance            | Name of the Vendor with contact details                                                                                                                                                                                                                                                             | Year of implementation |
|-------------------------------------|-----------------------------------------------------------------------------------------------------------------------------------------------------------------------------------------------------------------------------------------------------------------------------------------------------|------------------------|
| Finance and<br>Accounts             | MSS "Talk of the Town" 4th Floor, 31 G.T. Road, Dhaldighi, Burdwan, GST: - 19CKOPK7479M1ZZ, Phone - 7407972243 Email - msspurulia@gmail.com                                                                                                                                                         | 2019                   |
| Finance and<br>Accounts             | Payment of salary to Teaching & Non-teaching Staff<br>through HRMS under WBIFMS Portal, Govt. of West<br>Bengal                                                                                                                                                                                     | 2017                   |
| Finance and<br>Accounts             | Disbursement of pension through West Bengal e-pension portal for Teaching & Non-teaching Staff                                                                                                                                                                                                      | 2019                   |
| Student<br>Admission and<br>Support | CAMS (College Administration and Management System) — MSS  "Talk of the Town" 4th Floor, 31 G.T. Road, Dhaldighi, Burdwan, GST: - 19CKOPK7479M1ZZ, Phone - 7407972243 Email - msspurulia@gmail.com                                                                                                  | 2015                   |
| Examination                         | MSS "Talk of the Town" 4th Floor, 31 G.T. Road, Dhaldighi, Burdwan, GST: - 19CKOPK7479M1ZZ, Phone - 7407972243 Email - msspurulia@gmail.com  Student admit card generation, DR Sheet Generation, Marks Submission, Mark Sheet Generation, Review application, Review result etc. Through BKU Portal | 2017                   |

#### ACCOUNTS MANAGEMENT

- 1. Master creation for different Ledger
- 2. All types of Voucher Entry (Receipt, Payment, Contra, Journal Voucher)
- 3. Generation of Ledger Report
- 4. Generation of Cash Book
- 5. Daily Fees Collection Report
- 6. Generation of Balance Sheet
- 7. Generation of Receipts & Payment A/C
- 8. Generation of Income & Expenditure A/C
- 9. All types of Accounting Schedule & report
- Psyment of salary to Teaching & Non-teaching Staff through HRMS under WBIFMS Portal, Govt. of West Bengal
- 11. Disbursement of pension through West Bengal e-pension portal for Teaching & Non-teaching Staff