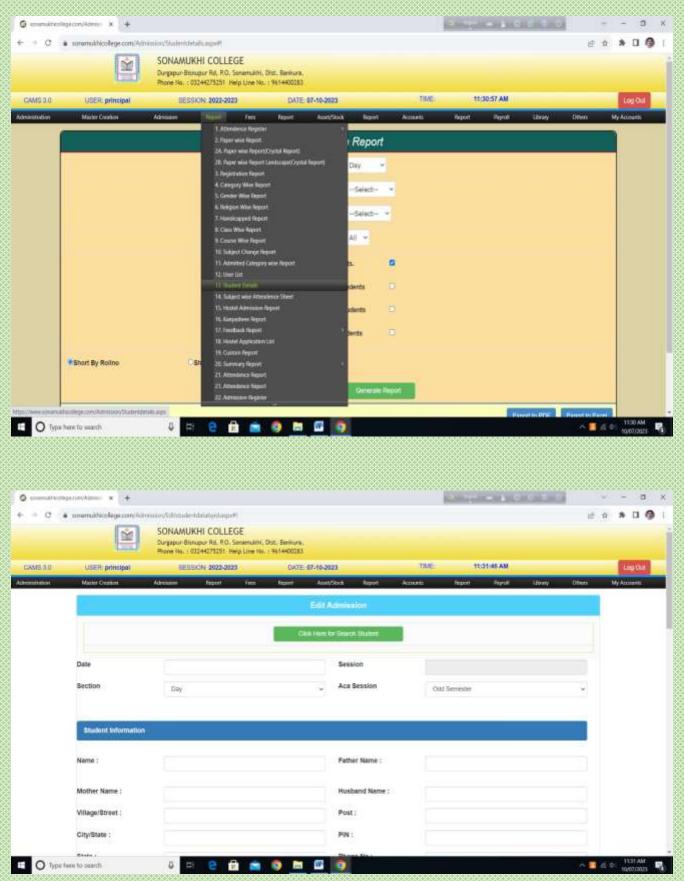

#### STUDENT INFORMATION SYSTEM

- 1. Updating of student data into database along with Personal Detail, Category etc.
- 2. Academic Management
  - a. Stream wise / Subject wise
  - b. Roll Number Generation
  - c. Mailing & SMS to Students & Parents
- 3. Reports can be viewed & printed
  - a. Detailed Report of Student Fees
  - b. Student Data
  - c. Live Class Report