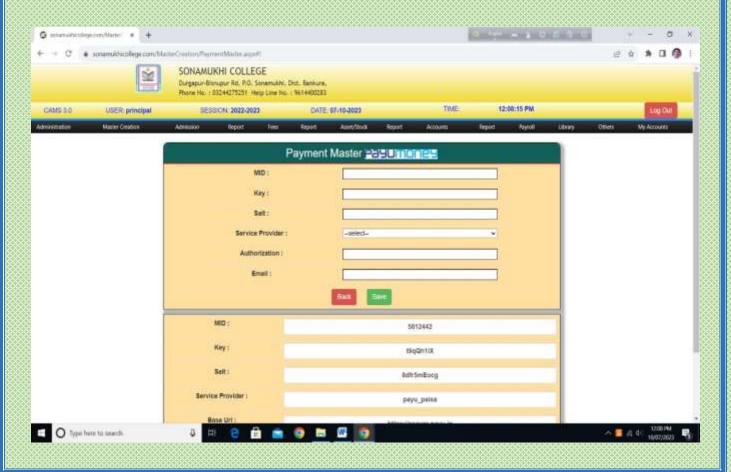

#### FEE MANAGEMENT

- 1. Set & View of fee types & Categories
- 2. View of Fee collection
- 3. Flexible methods for fee collection i.e. Cash and Online Payment Gateway.

ESTD.-1968 MG

P.O. & P.S. - Sonamukhi, Dist.-Bankura, West Bengal, India -722 207