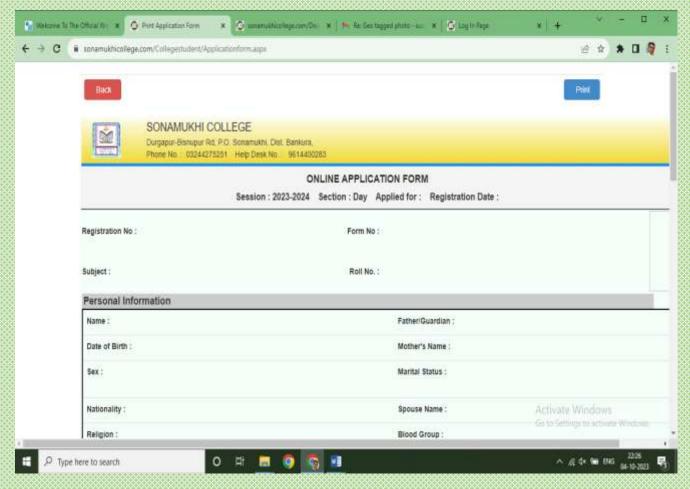

#### COUNSELING & ADMISSION

- 1. Brochure of the Institution.
- 2. Eligibility criteria setting in Online Admission Software
- 3. Online Application Form.
- 4. SMS & E-mail alerts on specific matters in different times.
- 5. Category and Subject Wise Merit List generation.
- 6. Admitted student report.
- 7. Collection of Admission fees through Online Payment Gateway