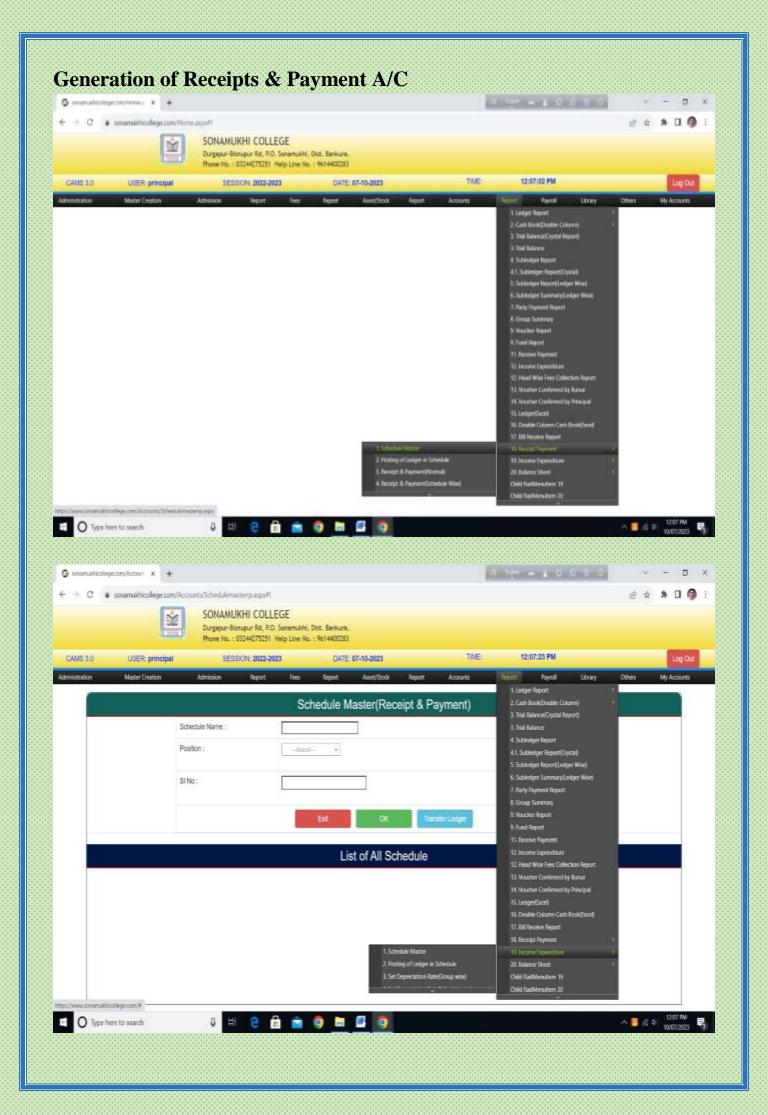

#### ACCOUNTS MANAGEMENT

- 1. Master creation for different Ledger
- 2. All types of Voucher Entry (Receipt, Payment, Contra, Journal Voucher)
- 3. Generation of Ledger Report
- 4. Generation of Cash Book
- 5. Daily Fees Collection Report
- 6. Generation of Balance Sheet
- 7. Generation of Receipts & Payment A/C
- 8. Generation of Income & Expenditure A/C
- 9. All types of Accounting Schedule & report
- Psyment of salary to Teaching & Non-teaching Staff through HRMS under WBIFMS Portal, Govt. of West Bengal
- 11. Disbursement of pension through West Bengal e-pension portal for Teaching & Non-teaching Staff