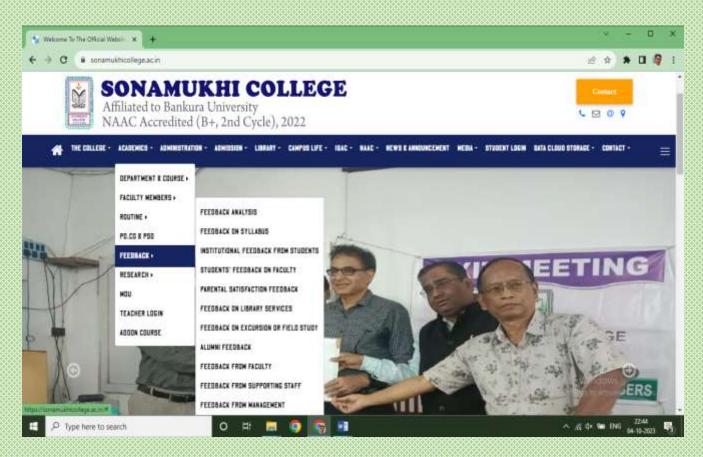

#### 4. Feedback

- a. Institutional Feedback from Students
- b. Students Feedback on Faculty
- c. Parental Satisfaction Feedback
- d. Feedback on Library Services
- e. Alumni Feedback
- f. Feedback Analysis