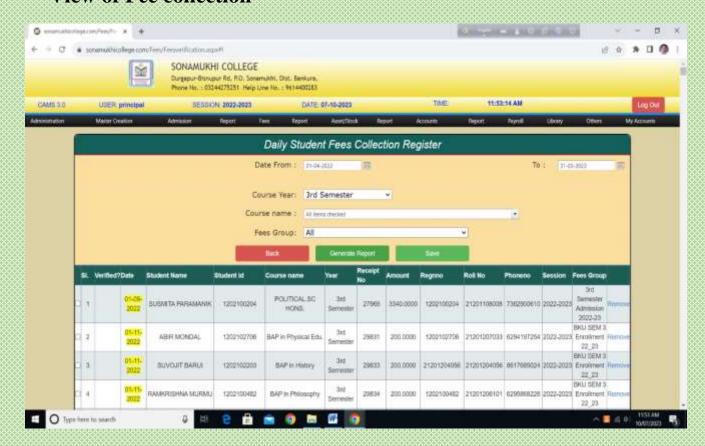

#### FEE MANAGEMENT

- 1. Set & View of fee types & Categories
- 2. View of Fee collection
- 3. Flexible methods for fee collection i.e. Cash and Online Payment Gateway.

ESTD.-1968 MG

P.O. & P.S. - Sonamukhi, Dist.-Bankura, West Bengal, India -722 207