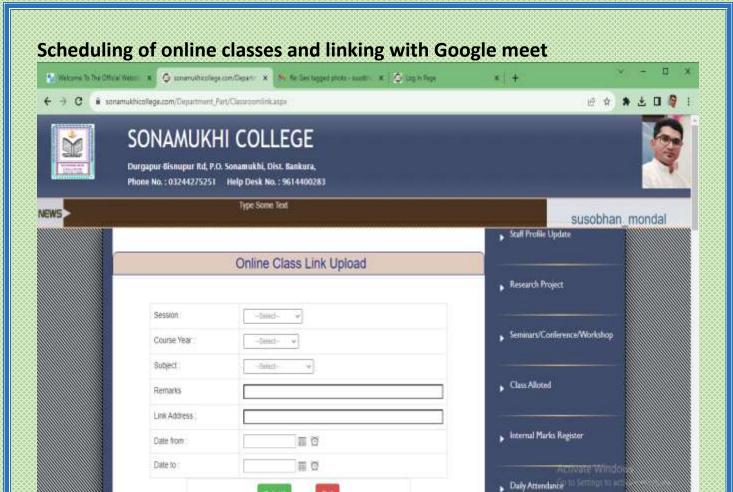

#### Classroom Online (Academic activity)

- a. Taking online classes
- b. Providing study materials
- c. Online assignments
- d. Internal marks register