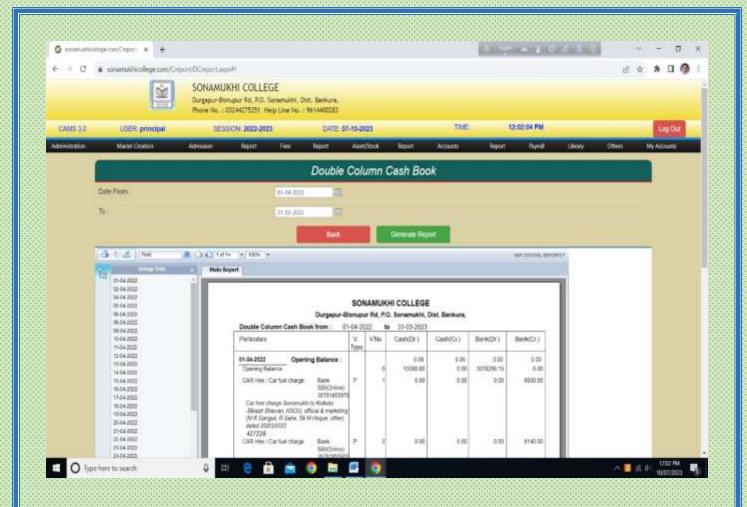

#### ACCOUNTS MANAGEMENT

- 1. Master creation for different Ledger
- 2. All types of Voucher Entry (Receipt, Payment, Contra, Journal Voucher)
- 3. Generation of Ledger Report
- 4. Generation of Cash Book
- 5. Daily Fees Collection Report
- 6. Generation of Balance Sheet
- 7. Generation of Receipts & Payment A/C
- 8. Generation of Income & Expenditure A/C
- 9. All types of Accounting Schedule & report
- Psyment of salary to Teaching & Non-teaching Staff through HRMS under WBIFMS Portal, Govt. of West Bengal
- 11. Disbursement of pension through West Bengal e-pension portal for Teaching & Non-teaching Staff