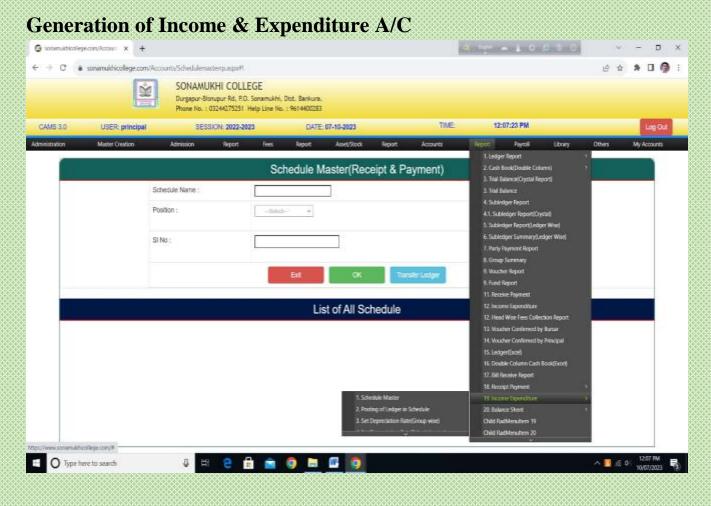

#### ACCOUNTS MANAGEMENT

- 1. Master creation for different Ledger
- 2. All types of Voucher Entry (Receipt, Payment, Contra, Journal Voucher)
- 3. Generation of Ledger Report
- 4. Generation of Cash Book
- 5. Daily Fees Collection Report
- 6. Generation of Balance Sheet
- 7. Generation of Receipts & Payment A/C
- 8. Generation of Income & Expenditure A/C
- 9. All types of Accounting Schedule & report
- Psyment of salary to Teaching & Non-teaching Staff through HRMS under WBIFMS Portal, Govt. of West Bengal
- 11. Disbursement of pension through West Bengal e-pension portal for Teaching & Non-teaching Staff