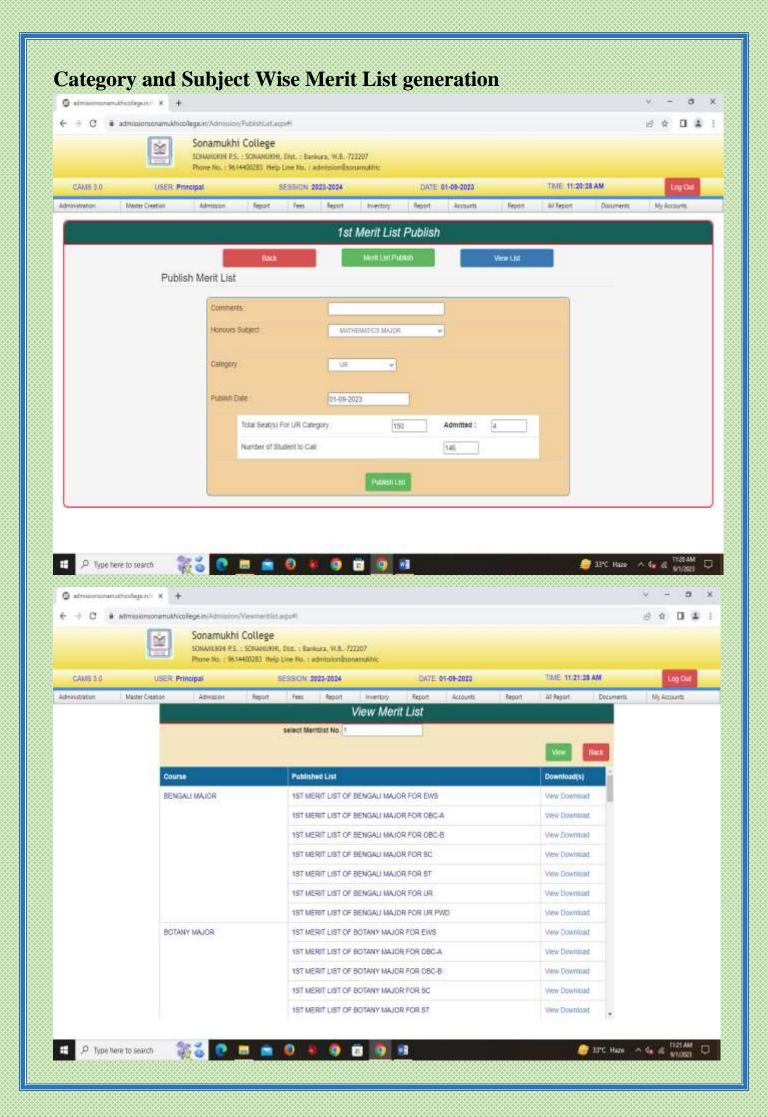

#### COUNSELING & ADMISSION

- 1. Brochure of the Institution.
- 2. Eligibility criteria setting in Online Admission Software
- 3. Online Application Form.
- 4. SMS & E-mail alerts on specific matters in different times.
- 5. Category and Subject Wise Merit List generation.
- 6. Admitted student report.
- 7. Collection of Admission fees through Online Payment Gateway