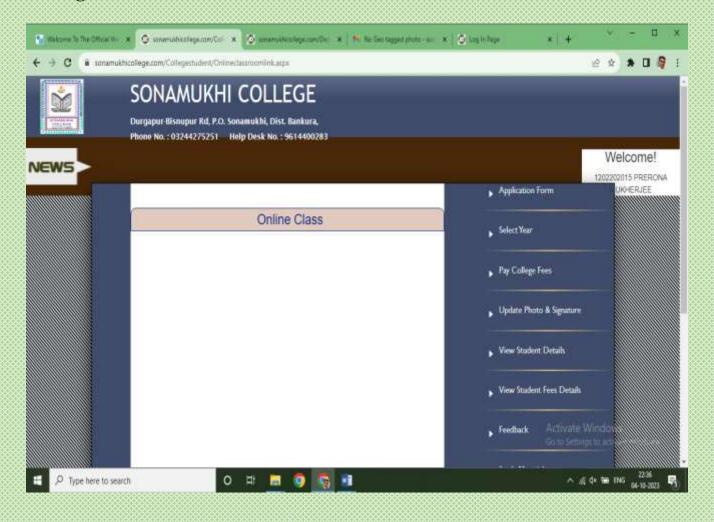

#### Classroom Online (Academic activity)

- a. Taking online classes
- b. Providing study materials
- c. Online assignments
- d. Internal marks register

#### 2. Student Login

- a. Personal Profile
- b. Subject choice
- c. Payment of College Fees
- d. View Fees Details
- e. Application for Scholarship
- f. Downloading study materials
- g. Uploading assignments
- h. Joining in online classes