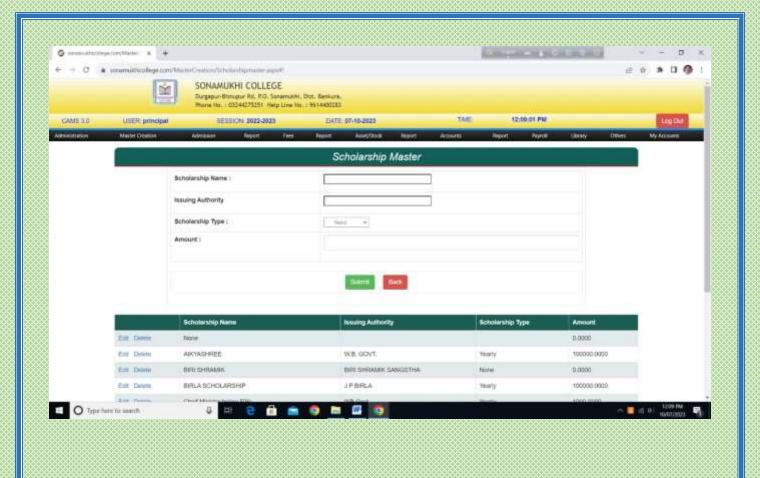

#### SCHOLARSHIP MANAGEMENT

- 1. Student Wise Online Application for Scholarship.
- 2. Scholarship Type / Category wise student detailed reports.